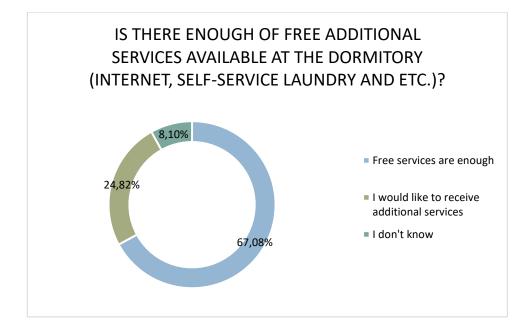

### DEMAND FOR ADDITIONAL FREE SERVICES

14. The assessment of the demand for additional free services in the dormitories:

14.1. 67,08% of the students surveyed indicated that there were enough free services available in

the dormitories;

14.2 24,82% of the respondents would like more free services.