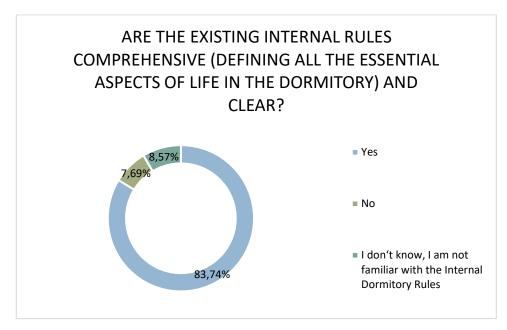

#### ARE THE EXISTING INTERNAL DORMITORY RULES AND REGULATIONS COMPREHENSIVE (DEFINING ALL THE ESSENTIAL ASPECTS OF LIFE IN THE DORMITORY) AND CLEAR?

6. The majority of respondents (83,74%) consider the Internal Dormitory Rules and Regulations to be comprehensive and clear.