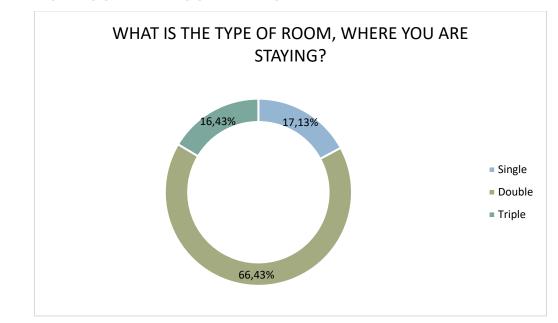

#### HOW LONG DO YOU LIVE IN A DORMITORY?

3. 66,43% of the respondents live in double rooms, 17,13% in single rooms and 16,43% in triple rooms.