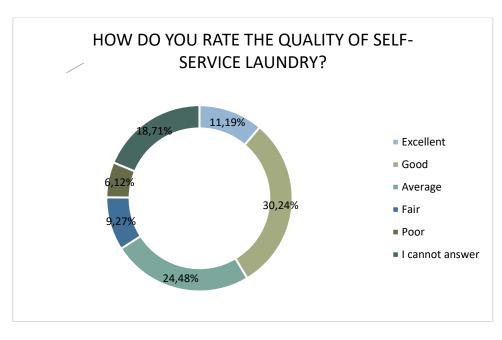

### HOW DO YOU RATE THE QUALITY OF FREE SELF-SERVICE LAUNDRY?

16. In the survey, the respondents could express their opinion about the currently provided **free self-service laundry** and **41,43%** of them **rated these services as excellent or good**, 18,71% could not answer this question.