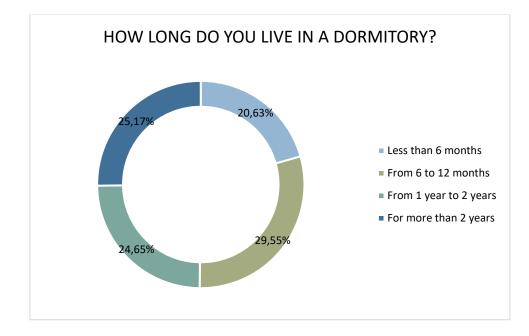

#### HOW LONG DO YOU LIVE IN A DORMITORY?

3. 66,43% of the respondents live in double rooms, 17,13% in single rooms and 16,43% in triple rooms.