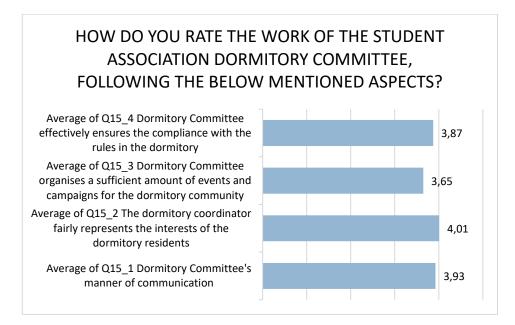

# HOW DO YOU RATE THE WORK OF THE DORMITORY COMMITTEE AT THE STUDENTS' ASSOCIATION?

5. The respondents think **the performance of the Dormitory Committee is good** (rating 3,86 points).

### THE WORK OF THE DORMITORY COMMITTEE (AVERAGE OF ASSESSMENTS)

|                  | Dormitory Committee<br>manner of<br>communication | The chairperson of the<br>committee fairly<br>represents the interests of<br>the dormitory residents | Dormitory Committee<br>organises a sufficient number<br>of events and campaigns for<br>the dormitory community | Dormitory Committee<br>efficiently ensures<br>compliance with the rules in<br>the dormitory | Average of<br>assessments of<br>2024 | Average of<br>assessments of<br>2023 |
|------------------|---------------------------------------------------|------------------------------------------------------------------------------------------------------|----------------------------------------------------------------------------------------------------------------|---------------------------------------------------------------------------------------------|--------------------------------------|--------------------------------------|
| Dormitory No. 2  | 4,00                                              | 3,80                                                                                                 | 3,33                                                                                                           | 3,68                                                                                        | 3,70                                 | 4,18                                 |
| Dormitory No. 3  | 4,00                                              | 4,03                                                                                                 | 3,79                                                                                                           | 3,78                                                                                        | 3,90                                 | 4,08                                 |
| Dormitory No. 4  | 4,30                                              | 4,32                                                                                                 | 4,13                                                                                                           | 4,28                                                                                        | 4,26                                 | 4,20                                 |
| Dormitory No. 5  | 3,57                                              | 3,73                                                                                                 | 3,29                                                                                                           | 3,55                                                                                        | 3,54                                 | 2,78                                 |
| Dormitory No. 7  | 3,89                                              | 3,67                                                                                                 | 3,22                                                                                                           | 3,33                                                                                        | 3,53                                 | 3,52                                 |
| Dormitory No. 8  | 3,43                                              | 3,43                                                                                                 | 3,05                                                                                                           | 3,48                                                                                        | 3,35                                 | 3,50                                 |
| Dormitory No. 10 | 3,77                                              | 3,78                                                                                                 | 3,51                                                                                                           | 3,77                                                                                        | 3,71                                 | 3,64                                 |
| Dormitory No. 11 | 3,98                                              | 4,11                                                                                                 | 3,70                                                                                                           | 3,98                                                                                        | 3,94                                 | 4,00                                 |
| Dormitory No. 13 | 3,96                                              | 4,19                                                                                                 | 3,86                                                                                                           | 4,00                                                                                        | 4,00                                 | 4,04                                 |
| Dormitory No. 14 | 4,22                                              | 4,28                                                                                                 | 3,62                                                                                                           | 4,08                                                                                        | 4,05                                 | 4,27                                 |
| Dormitory No. 15 | 4,00                                              | 3,96                                                                                                 | 3,69                                                                                                           | 3,87                                                                                        | 3,88                                 | 3,85                                 |
| Dormitory No. 16 | 4,16                                              | 4,40                                                                                                 | 4,00                                                                                                           | 4,19                                                                                        | 4,19                                 | 4,16                                 |
| All dormitories  | 3,93                                              | 4,01                                                                                                 | 3,65                                                                                                           | 3,87                                                                                        | 3,87                                 | 3,85                                 |