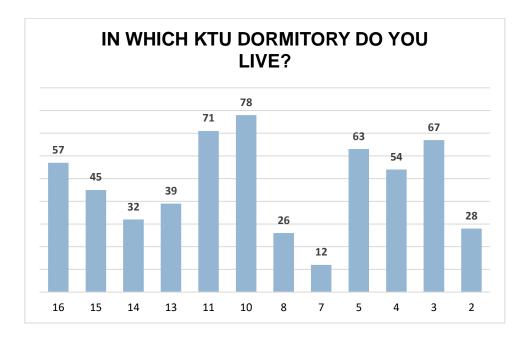

### RESPONDENTS

1. 572 respondents expressed their opinion in the survey, i.e. 30,74 % of the students who have lived in the dormitories during the survey.

2. 49,82% of the respondents have lived in KTU dormitories for more than one year, 50,18% - less than a year.