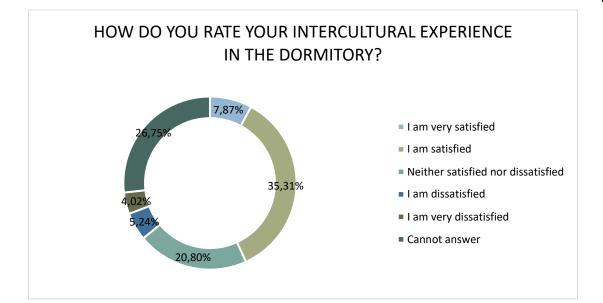

### HOW DO YOU RATE YOUR INTERCULTURAL EXPERIENCE IN THE DORMITORY?

### 17. Assessment of intercultural experience in dormitories:

17.1. 43.13% of the surveyed students expressed that they were either 'very satisfied' or 'satisfied' with the intercultural experience in the dormitory.