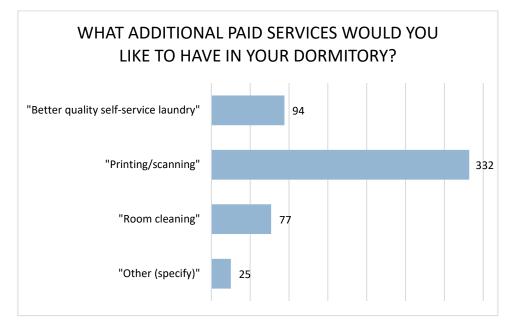

### 15. The assessment of the demand for additional paid services in the dormitories:

- 15.1. 332 students surveyed expressed a desire for printing/scanning services in the dormitories. Additionally, 94 students indicated a preference for improved quality paid self-service laundry facilities, while 77 students expressed interest in room cleaning services. Conversely, 172 students stated they would not prefer paid services.
- 15.2. The most frequently mentioned paid services:
  - paid closed car parking;
  - catering service;
  - food/beverage vending machine.