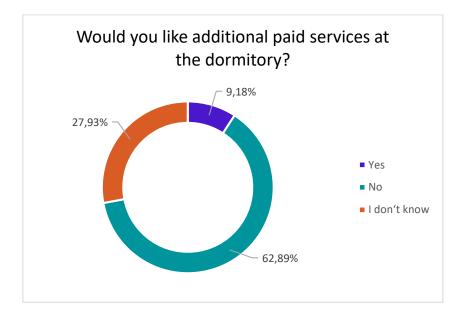

### DEMAND FOR ADDITIONAL PAID SERVICES

### 15. The assessment of the demand for additional paid services in the dormitories:

- 15.1. Only 9,18% of the surveyed residents indicated that they would prefer additional paid services.
- 15.2. The most frequently mentioned paid services:
  - paid closed car parking;
  - · catering service;
  - food/beverage vending machine;
  - cleaning services (cleaning of rooms, sanitary units and cleaning in rooms).

15.3 Most of the residents who requested additional paid services indicated that they did not know how much they could pay for additional services or could pay up to 10 Euro per month.