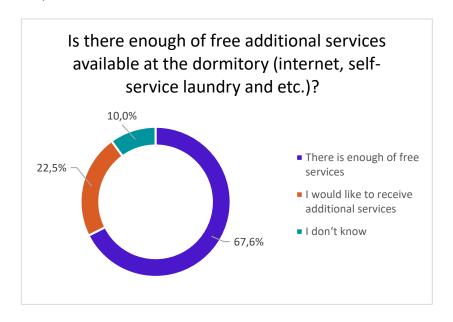

#### DEMAND FOR ADDITIONAL FREE SERVICES

### 14. The assessment of the demand for additional free services in the dormitories:

14.1. 67,6% of the students surveyed indicated that there were enough free services available in the dormitories;

14.2 22,5% of the respondents would like more free services.

### The list of preferred free services:

- install wireless (Wi-Fi) internet connection in the dormitories and their territory;
- equip dormitories with more washing and drying machines;
- more car parking spaces:
- provide room cleaning services;
- set up more leisure, sports and studying premises/buy more inventory in recreational and sports areas;
- buy more inventory (microwaves, fridges and etc.) in the common kitchens.