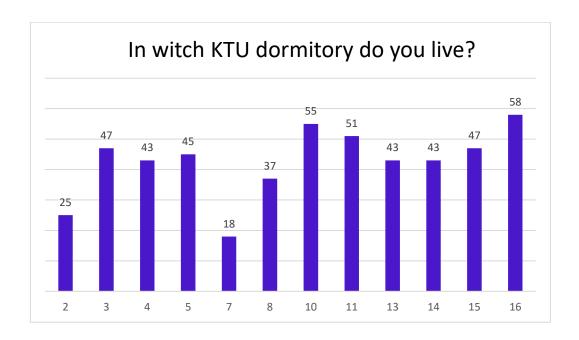

### HOW LONG DO YOU LIVE IN A DORMITORY?

3. 66,80% of the respondents live in double rooms, 18,75% in triple rooms and 14,45% in single rooms.