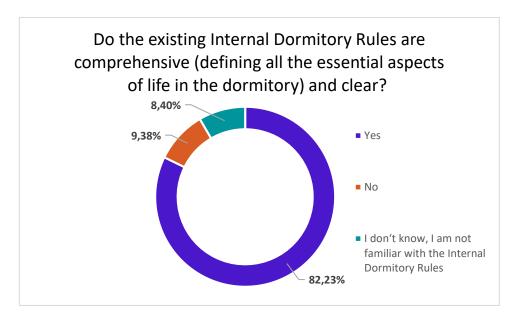

# ARE THE EXISTING INTERNAL DORMITORY RULES AND REGULATIONS COMPREHENSIVE (DEFINING ALL THE ESSENTIAL ASPECTS OF LIFE IN THE DORMITORY) AND CLEAR?

6. The majority of respondents (82,23%) consider the Internal Dormitory Rules and Regulations to be comprehensive and clear.