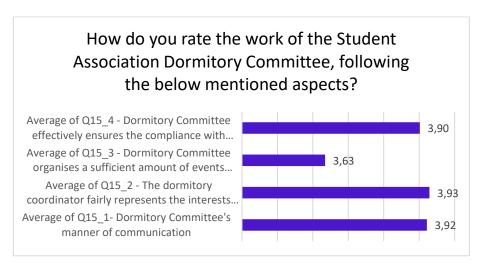

# HOW DO YOU RATE THE WORK OF THE DORMITORY COMMITTEE AT THE STUDENTS' ASSOCIATION?

5. The respondents think **the performance of the Dormitory Committee is good** (rating 3,85 points).

### THE WORK OF THE DORMITORY COMMITTEE (AVERAGE OF ASSESSMENTS)

|                  | Dormitory Council's<br>manner of<br>communication | The chairperson of the council fairly represents the interests of the dormitory residents | Dormitory Council organises a sufficient number of events and campaigns for the dormitory community | Dormitory Council efficiently ensures compliance with the rules in the dormitory | Average of assessments of 2023 | Average of assessments of 2022 |
|------------------|---------------------------------------------------|-------------------------------------------------------------------------------------------|-----------------------------------------------------------------------------------------------------|----------------------------------------------------------------------------------|--------------------------------|--------------------------------|
| Dormitory No. 2  | 4,24                                              | 4,22                                                                                      | 4,00                                                                                                | 4,24                                                                             | 4,18                           | 3,83                           |
| Dormitory No. 3  | 4,15                                              | 4,18                                                                                      | 4,03                                                                                                | 3,97                                                                             | 4,08                           | 3,90                           |
| Dormitory No. 4  | 4,17                                              | 4,33                                                                                      | 4,03                                                                                                | 4,27                                                                             | 4,20                           | 4,42                           |
| Dormitory No. 5  | 2,90                                              | 2,87                                                                                      | 2,51                                                                                                | 2,82                                                                             | 2,78                           | 3,44                           |
| Dormitory No. 7  | 3,67                                              | 3,64                                                                                      | 3,20                                                                                                | 3,56                                                                             | 3,52                           | 3,70                           |
| Dormitory No. 8  | 3,68                                              | 3,56                                                                                      | 3,21                                                                                                | 3,56                                                                             | 3,50                           | 3,92                           |
| Dormitory No. 10 | 3,87                                              | 3,72                                                                                      | 3,22                                                                                                | 3,73                                                                             | 3,64                           | 1                              |
| Dormitory No. 11 | 4,07                                              | 4,09                                                                                      | 3,83                                                                                                | 4,00                                                                             | 4,00                           | 3,86                           |
| Dormitory No. 13 | 4,11                                              | 4,00                                                                                      | 4,03                                                                                                | 4,03                                                                             | 4,04                           | 4,23                           |
| Dormitory No. 14 | 4,31                                              | 4,47                                                                                      | 3,86                                                                                                | 4,45                                                                             | 4,27                           | 3,82                           |
| Dormitory No. 15 | 3,97                                              | 3,91                                                                                      | 3,62                                                                                                | 3,91                                                                             | 3,85                           | 4,09                           |
| Dormitory No. 16 | 4,15                                              | 4,15                                                                                      | 4,07                                                                                                | 4,25                                                                             | 4,16                           | 3,97                           |
| All dormitories  | 3,92                                              | 3,93                                                                                      | 3,63                                                                                                | 3,90                                                                             | 3,85                           | 3,91                           |