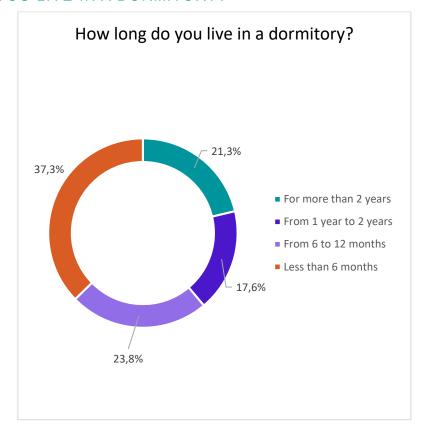

### HOW LONG DO YOU LIVE IN A DORMITORY?

3. 66,80% of the respondents live in double rooms, 18,75% in triple rooms and 14,45% in single rooms.

### WHAT TYPE OF ROOM ARE YOU STAYING AT?