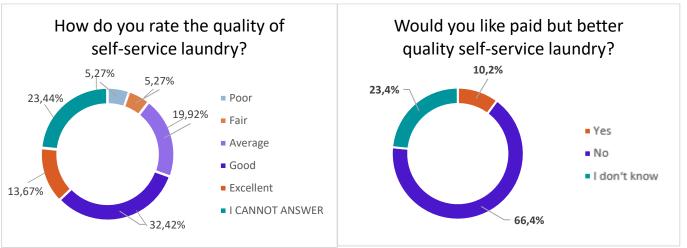

### HOW DO YOU RATE THE QUALITY OF FREE SELF-SERVICE LAUNDRY?

16. In the survey, the respondents could express their opinion about the currently provided **free self-service laundry** and 46,09% of them **rated these services as excellent or good**, 23,44% could not answer this question. 66,4% of respondents would not want to pay for services of better quality and only 10,2% indicated that they would pay to receive services of better quality.