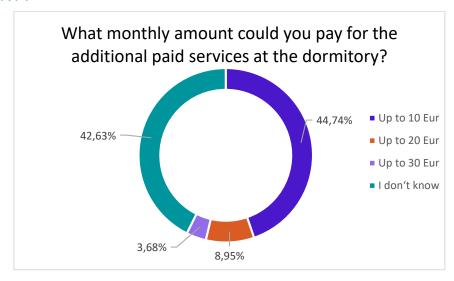

15.3 Most of the residents who requested additional paid services indicated that they did not know how much they could pay for additional services or could pay up to 10 Euro per month.

### WHAT MONTHLY AMOUNT COULD YOU PAY FOR THE ADDITIONAL PAID SERVICES AT THE DORMITORY?