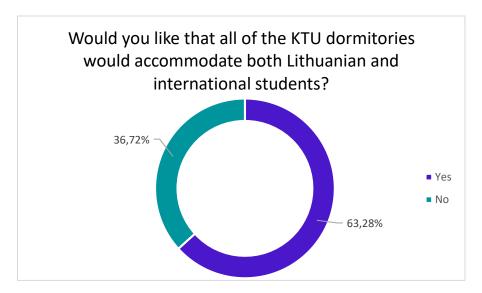

# WOULD YOU LIKE IF ALL OF KTU DORMITORIES ACCOMMODATED BOTH LITHUANIAN AND INTERNATIONAL STUDENTS?

- 17. Evaluation of the integration of international students and Lithuanian students in the dormitories:
- 17.1. 63,3% of the respondents would like to have residents of different nationalities living in the same dormitory.