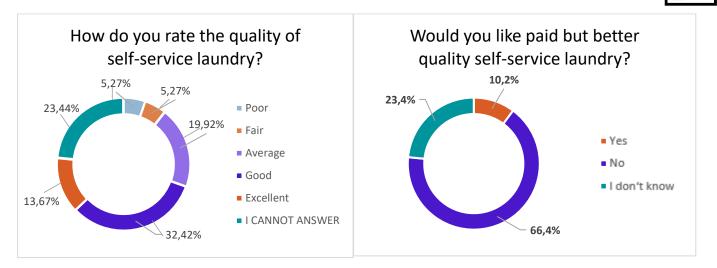

#### HOW DO YOU RATE THE QUALITY OF FREE SELF-SERVICE LAUNDRY?

16. In the survey, the respondents could express their opinion about the currently provided **free self-service laundry** and 46,09% of them **rated these services as excellent or good**, 23,44% could not answer this question. 66,4% of respondents would not want to pay for services of better quality and only 10,2% indicated that they would pay to receive services of better quality.