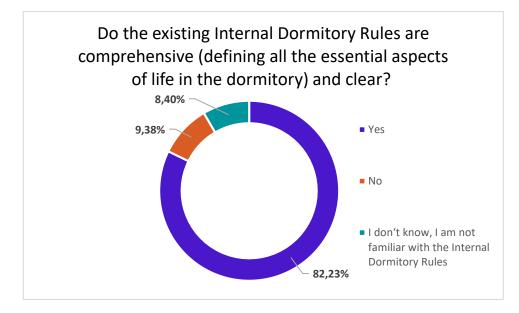

#### ARE THE EXISTING INTERNAL DORMITORY RULES AND REGULATIONS COMPREHENSIVE (DEFINING ALL THE ESSENTIAL ASPECTS OF LIFE IN THE DORMITORY) AND CLEAR?

6. The majority of respondents (82,23%) consider the Internal Dormitory Rules and Regulations to be comprehensive and clear.