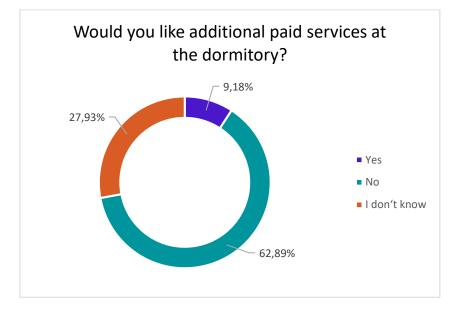

#### DEMAND FOR ADDITIONAL PAID SERVICES

#### 15. The assessment of the demand for additional paid services in the dormitories:

15.1. Only 9,18% of the surveyed residents indicated that they would prefer additional paid services.

- 15.2. The most frequently mentioned paid services:
  - paid closed car parking;
  - catering service;
  - food/beverage vending machine;
  - cleaning services (cleaning of rooms, sanitary units and cleaning in rooms).

5. The majority indicated that there are provided sufficient free services at the dormitories and only 9,18% would like additional paid services.