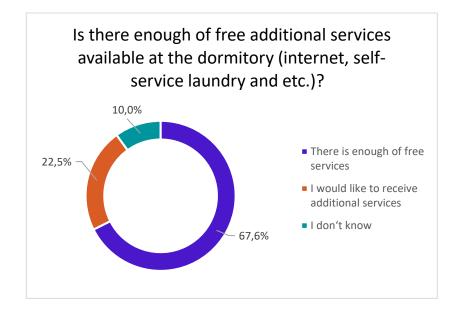

#### DEMAND FOR ADDITIONAL FREE SERVICES

The assessment of the demand for additional free services in the dormitories:
14.1. 67,6% of the students surveyed indicated that there were enough free services available in the dormitories;

14.2 22,5% of the respondents would like more free services.