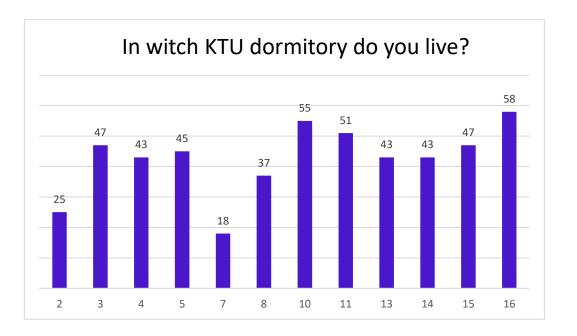

## RESPONDENTS

1. 512 respondents expressed their opinion in the survey, i.e. 27,4% of the students who have lived in the dormitories during the survey.

2. 54,9% of the respondents have lived in KTU dormitories for more than one year, 45,1% - less than a year.