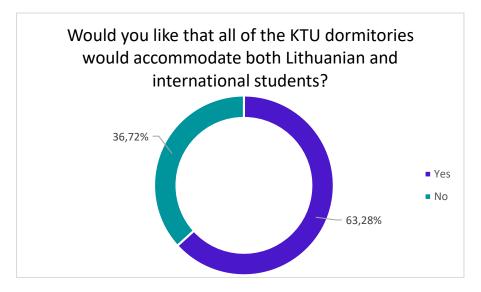

# WOULD YOU LIKE IF ALL OF KTU DORMITORIES ACCOMMODATED BOTH LITHUANIAN AND INTERNATIONAL STUDENTS?

- 17. Evaluation of the integration of international students and Lithuanian students in the dormitories:
- 17.1. 63,3% of the respondents would like to have residents of different nationalities living in the same dormitory.