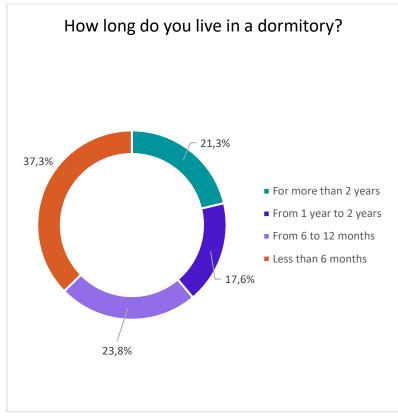

## RESPONDENTS

1. 512 respondents expressed their opinion in the survey, i.e. 27,4% of the students who have lived in the dormitories during the survey.

2. 54,9% of the respondents have lived in KTU dormitories for more than one year, 45,1% - less than a year.