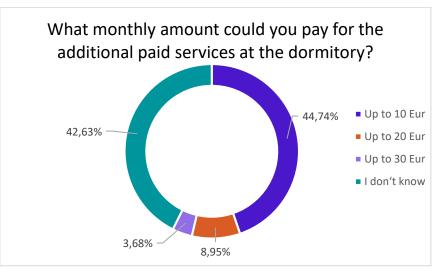

15.3 Most of the residents who requested additional paid services indicated that they did not know how much they could pay for additional services or could pay up to 10 Euro per month.

# WHAT MONTHLY AMOUNT COULD YOU PAY FOR THE ADDITIONAL PAID SERVICES AT THE DORMITORY?