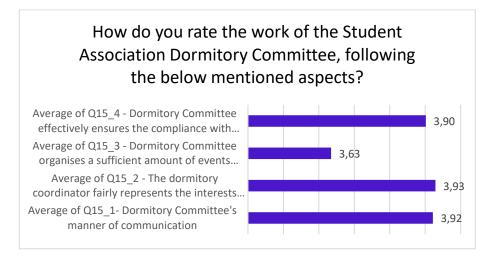

#### HOW DO YOU RATE THE WORK OF THE DORMITORY COMMITTEE AT THE STUDENTS' ASSOCIATION?

5. The respondents think the performance of the Dormitory Committee is good (rating 3,85 points).

#### THE WORK OF THE DORMITORY COMMITTEE (AVERAGE OF ASSESSMENTS)

|                  | Dormitory Council's<br>manner of<br>communication | The chairperson of the<br>council fairly represents<br>the interests of the<br>dormitory residents | Dormitory Council organises a<br>sufficient number of events<br>and campaigns for the<br>dormitory community | Dormitory Council efficiently<br>ensures compliance with the<br>rules in the dormitory | Average of<br>assessments of<br>2023 | Average of<br>assessments of<br>2022 |
|------------------|---------------------------------------------------|----------------------------------------------------------------------------------------------------|--------------------------------------------------------------------------------------------------------------|----------------------------------------------------------------------------------------|--------------------------------------|--------------------------------------|
| Dormitory No. 2  | 4,24                                              | 4,22                                                                                               | 4,00                                                                                                         | 4,24                                                                                   | 4,18                                 | 3,83                                 |
| Dormitory No. 3  | 4,15                                              | 4,18                                                                                               | 4,03                                                                                                         | 3,97                                                                                   | 4,08                                 | 3,90                                 |
| Dormitory No. 4  | 4,17                                              | 4,33                                                                                               | 4,03                                                                                                         | 4,27                                                                                   | 4,20                                 | 4,42                                 |
| Dormitory No. 5  | 2,90                                              | 2,87                                                                                               | 2,51                                                                                                         | 2,82                                                                                   | 2,78                                 | 3,44                                 |
| Dormitory No. 7  | 3,67                                              | 3,64                                                                                               | 3,20                                                                                                         | 3,56                                                                                   | 3,52                                 | 3,70                                 |
| Dormitory No. 8  | 3,68                                              | 3,56                                                                                               | 3,21                                                                                                         | 3,56                                                                                   | 3,50                                 | 3,92                                 |
| Dormitory No. 10 | 3,87                                              | 3,72                                                                                               | 3,22                                                                                                         | 3,73                                                                                   | 3,64                                 | _                                    |
| Dormitory No. 11 | 4,07                                              | 4,09                                                                                               | 3,83                                                                                                         | 4,00                                                                                   | 4,00                                 | 3,86                                 |
| Dormitory No. 13 | 4,11                                              | 4,00                                                                                               | 4,03                                                                                                         | 4,03                                                                                   | 4,04                                 | 4,23                                 |
| Dormitory No. 14 | 4,31                                              | 4,47                                                                                               | 3,86                                                                                                         | 4,45                                                                                   | 4,27                                 | 3,82                                 |
| Dormitory No. 15 | 3,97                                              | 3,91                                                                                               | 3,62                                                                                                         | 3,91                                                                                   | 3,85                                 | 4,09                                 |
| Dormitory No. 16 | 4,15                                              | 4,15                                                                                               | 4,07                                                                                                         | 4,25                                                                                   | 4,16                                 | 3,97                                 |
| All dormitories  | 3,92                                              | 3,93                                                                                               | 3,63                                                                                                         | 3,90                                                                                   | 3,85                                 | 3,91                                 |