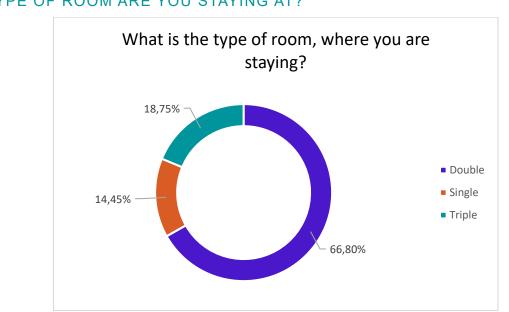

### HOW LONG DO YOU LIVE IN A DORMITORY?

3. 66,80% of the respondents live in double rooms, 18,75% in triple rooms and 14,45% in single rooms.