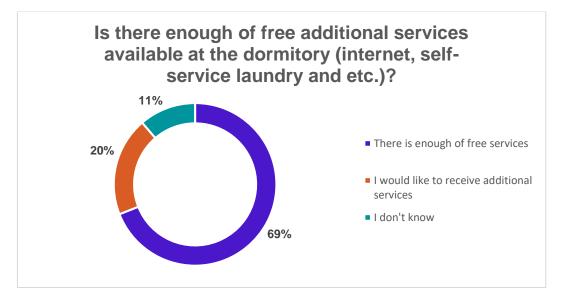

### DEMAND FOR ADDITIONAL FREE SERVICES

14. The assessment of the demand for additional free services in the dormitories:

14.1. 69% of the students surveyed indicated that there were enough free services available in the dormitories;

14.2 20% of the respondents would like more free services.