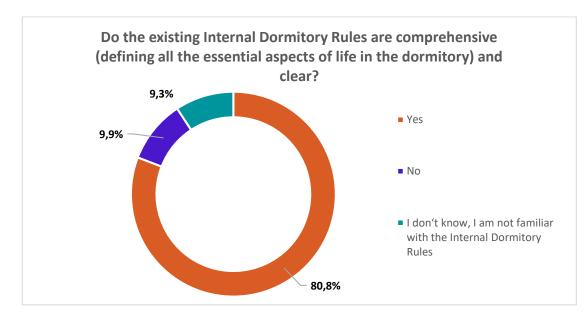

#### ARE THE EXISTING INTERNAL DORMITORY RULES AND REGULATIONS COMPREHENSIVE (DEFINING ALL THE ESSENTIAL ASPECTS OF LIFE IN THE DORMITORY) AND CLEAR?

6. The majority of respondents (81%) consider the Internal Dormitory Rules and Regulations to be comprehensive and clear.