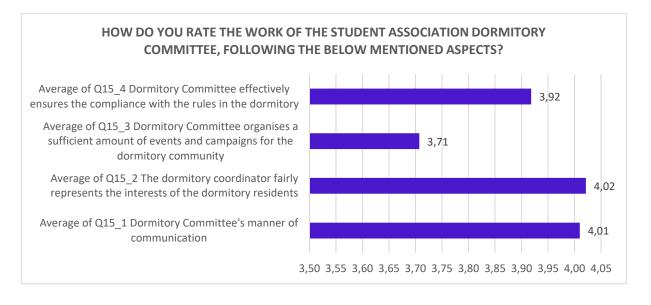

# HOW DO YOU RATE THE WORK OF THE DORMITORY COMMITTEE AT THE STUDENTS' ASSOCIATION?

5. The respondents think **the performance of the Dormitory Committee is good** (rating 3,93 points).

### THE WORK OF THE DORMITORY COMMITTEE (AVERAGE OF ASSESSMENTS)

|                  | Dormitory Council's<br>manner of<br>communication | The chairperson of the<br>council fairly represents<br>the interests of the<br>dormitory residents | Dormitory Council organises a<br>sufficient number of events<br>and campaigns for the<br>dormitory community | Dormitory Council efficiently<br>ensures compliance with the<br>rules in the dormitory | Average of<br>assessments of<br>2022 | Average of<br>assessments of<br>2021 |
|------------------|---------------------------------------------------|----------------------------------------------------------------------------------------------------|--------------------------------------------------------------------------------------------------------------|----------------------------------------------------------------------------------------|--------------------------------------|--------------------------------------|
| Dormitory No. 2  | 3,80                                              | 3,93                                                                                               | 3,71                                                                                                         | 3,88                                                                                   | 3,83                                 | 4,29                                 |
| Dormitory No. 3  | 4,07                                              | 4,13                                                                                               | 3,63                                                                                                         | 3,77                                                                                   | 3,90                                 | 4,31                                 |
| Dormitory No. 4  | 4,51                                              | 4,49                                                                                               | 4,32                                                                                                         | 4,38                                                                                   | 4,42                                 | 4,51                                 |
| Dormitory No. 5  | 3,53                                              | 3,52                                                                                               | 3,12                                                                                                         | 3,58                                                                                   | 3,44                                 | 3,38                                 |
| Dormitory No. 7  | 3,90                                              | 3,90                                                                                               | 3,60                                                                                                         | 3,40                                                                                   | 3,70                                 | 3,69                                 |
| Dormitory No. 8  | 4,05                                              | 4,00                                                                                               | 3,67                                                                                                         | 3,95                                                                                   | 3,92                                 | 3,41                                 |
| Dormitory No. 11 | 3,93                                              | 4,00                                                                                               | 3,72                                                                                                         | 3,77                                                                                   | 3,86                                 | 4,01                                 |
| Dormitory No. 13 | 4,29                                              | 4,28                                                                                               | 4,11                                                                                                         | 4,22                                                                                   | 4,23                                 | 4,00                                 |
| Dormitory No. 14 | 3,95                                              | 3,85                                                                                               | 3,52                                                                                                         | 3,95                                                                                   | 3,82                                 | 4,00                                 |
| Dormitory No. 15 | 4,24                                              | 4,23                                                                                               | 3,82                                                                                                         | 4,09                                                                                   | 4,09                                 | 3,68                                 |
| Dormitory No. 16 | 4,05                                              | 4,09                                                                                               | 3,77                                                                                                         | 3,98                                                                                   | 3,97                                 | 4,17                                 |
| All dormitories  | 4,01                                              | 4,02                                                                                               | 3,71                                                                                                         | 3,92                                                                                   | 3,91                                 | 3,93                                 |