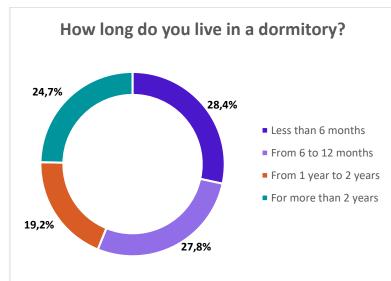

### RESPONDENTS

1. 453 respondents expressed their opinion in the survey, i.e. 22% of the students who have lived in the dormitories during the survey.

2. 44% of the respondents have lived in KTU dormitories for more than one year, 56% - less than a year.