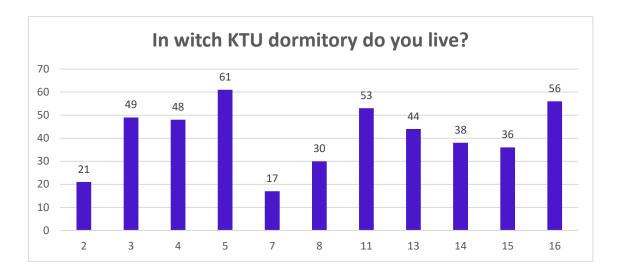

### RESPONDENTS

1. 453 respondents expressed their opinion in the survey, i.e. 22% of the students who have lived in the dormitories during the survey.

2. 44% of the respondents have lived in KTU dormitories for more than one year, 56% - less than a year.