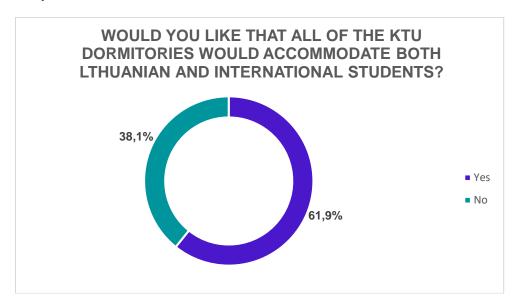

### WOULD YOU LIKE IF ALL OF KTU DORMITORIES ACCOMMODATED BOTH LITHUANIAN AND INTERNATIONAL STUDENTS?

- 17. Evaluation of the integration of international students and Lithuanian students in the dormitories:
- 17.1. 62% of the respondents would like to have residents of different nationalities living in the same dormitory.