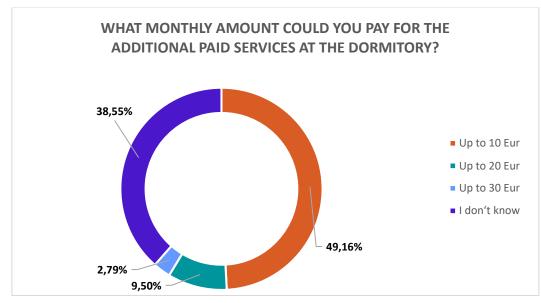

15.3 Most of the residents who requested additional paid services indicated that they did not know how much they could pay for additional services or could pay up to 10 Euro per month.

# WHAT MONTHLY AMOUNT COULD YOU PAY FOR THE ADDITIONAL PAID SERVICES AT THE DORMITORY?