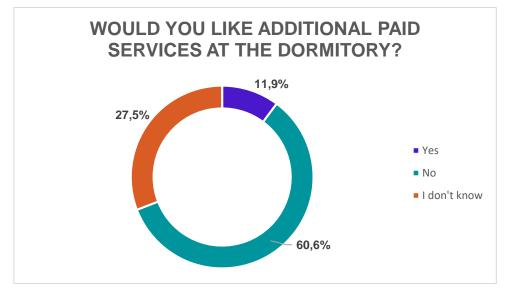

### DEMAND FOR ADDITIONAL PAID SERVICES

#### 15. The assessment of the demand for additional paid services in the dormitories:

15.1. Only 12% of the surveyed residents indicated that they would prefer additional paid services.

- 15.2. The most frequently mentioned paid services:
  - paid closed car parking;
  - printing service;
  - catering service;
  - food/beverage vending machine;
  - cleaning services (cleaning of rooms, sanitary units and window cleaning in rooms).

5. The majority indicated that there are provided sufficient free services at the dormitories and only 12% would like additional paid services.