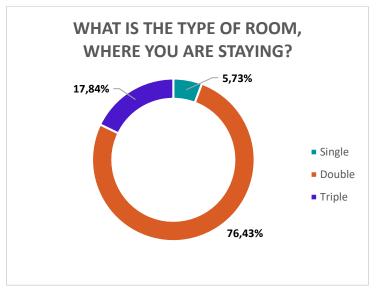

### HOW LONG DO YOU LIVE IN A DORMITORY?

3. 76,4% of the respondents live in double rooms, 17,8% in triple rooms and 5,7% in single rooms.