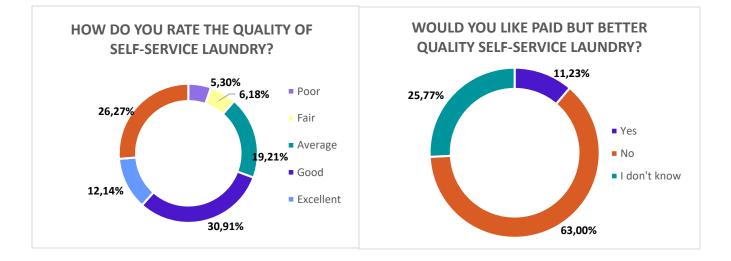

### HOW DO YOU RATE THE QUALITY OF FREE SELF-SERVICE LAUNDRY?

16. In the survey, the respondents could express their opinion about the currently provided free self-service laundry and 43% of them rated these services as excellent or good, 26% could not answer this question. 63% of respondents would not want to pay for services of better quality and only 11% indicated that they would pay to receive services of better quality.